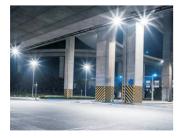

# OFF-GRID SOLAR FLOOD LIGHT 150W/250W

This floodlight has a new waterproof design housing that can handle all weather conditions and can easily handle all kinds of outdoor weather.

- Fully programmable via solar controller and photo control
- Built-in battery and solar controller
- Advanced LiFePO4 battery lasts at least 2000 charge cycles and will last three nights with one day charge
- It is suitable for Building facade, Large gymnasium, Courtyard Villa, Square park, bridge decoration, billboard, etc.