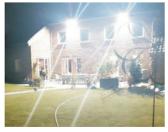

# OFF-GRID SOLAR FLOOD LIGHT 150W/250W

This floodlight has a new waterproof design housing that can handle all weather conditions and can easily handle all kinds of outdoor weather.

- Fully programmable via solar controller and photo control
- Built-in battery and solar controller
- Advanced LiFePO4 battery lasts at least 2000 charge cycles and will last three nights with one day charge
- It is suitable for Building facade, Large gymnasium, Courtyard Villa, Square park, bridge decoration, billboard, etc.

# **Product Size**

Dimensions(L\*W\*H):
 150W 272.5\*260\*43mm
 250W 335.5\*316\*50.5mm































# WWW.NELSONSOLAR.COM

#### **NELSON SOLAR**









# PRODUCT SPECIFICATION

| Model            | 0358A150-01            | 0358B250-01            |
|------------------|------------------------|------------------------|
| LED Lamp         | 2835LED 144PCS         | 2835LED 256PCS         |
| Solar Panel      | 6V 18W Polycrystalline | 6V 28W Polycrystalline |
| Battery Type     | LiFePO4 3.2V 14AH      | LiFePO4 3.2V 35AH      |
| Charging Time    | 6-8 Hours              |                        |
| Discharging Time | 2 Rainy days           |                        |
| Led              | 160lm/w                |                        |
| Material         | Die-casting Aluminium  |                        |
| Product Size     | 272.5*260*43mm         | 335.5*316*50.5mm       |
| Ins