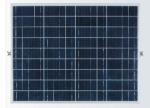

## PRODUCT DIMENSION

# **Product Size**

Dimensions(L\*W\*H):
 150W 272.5\*260\*43mm
 250W 335.5\*316\*50.5mm

# PRODUCT SPECIFICATION

| Model            | 0358A150-01            | 0358B250-01            |
|------------------|------------------------|------------------------|
| LED Lamp         | 2835LED 144PCS         | 2835LED 256PCS         |
| Solar Panel      | 6V 18W Polycrystalline | 6V 28W Polycrystalline |
| Battery Type     | LiFePO4 3.2V 14AH      | LiFePO4 3.2V 35AH      |
| Charging Time    | 6-8 Hours              |                        |
| Discharging Time | 2 Rainy days           |                        |
| Led              | 160lm/w                |                        |
| Material         | Die-casting Aluminium  |                        |
| Product Size     | 272.5*260*43mm         | 335.5*316*50.5mm       |
| Install Height   | 3-5m                   | 5-7m                   |
| Warranty         | 3 Years                |                        |