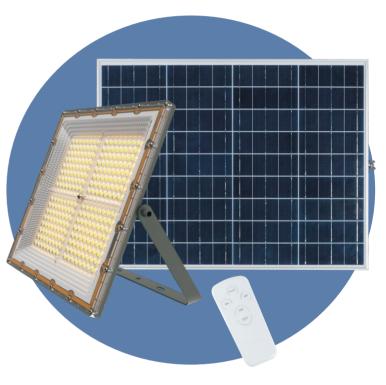

# OFF-GRID SOLAR FLOOD LIGHT 150W/250W

This floodlight has a new waterproof design housing that can handle all weather conditions and can easily handle all kinds of outdoor weather.

- Fully programmable via solar controller and photo control
- Built-in battery and solar controller
- Advanced LiFePO4 battery lasts at least 2000 charge cycles and will last three nights with one day charge
- It is suitable for Building facade, Large gymnasium, Courtyard Villa, Square park, bridge decoration, billboard, etc.

# PRODUCT SPECIFICATION

| Model            | 0358A150-01            | 0358B250-01            |
|------------------|------------------------|------------------------|
| LED Lamp         | 2835LED 144PCS         | 2835LED 256PCS         |
| Solar Panel      | 6V 18W Polycrystalline | 6V 28W Polycrystalline |
| Battery Type     | LiFePO4 3.2V 14AH      | LiFePO4 3.2V 35AH      |
| Charging Time    | 6-8 Hours              |                        |
| Discharging Time | 2 Rainy days           |                        |
| Led              | 160lm/w                |                        |
| Material         | Die-casting Aluminium  |                        |
| Product Size     | 272.5*260*43mm         | 335.5*316*50.5mm       |
| Install Height   | 3-5m                   | 5-7m                   |
| Warranty         | 3 Years                |                        |