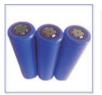

## **BATTERY SPECIFICATION**

| DesignLife                      | 6-8 years                                          |      |
|---------------------------------|----------------------------------------------------|------|
| Nominal Voltage                 | 3. 2V                                              |      |
| Nominal Capacity                | 14Ah                                               | 35Ah |
|                                 | Self-Discharge                                     |      |
|                                 | 3% of capacity declined per month at 20°C(average) |      |
|                                 | Operation Temperature Range                        |      |
| Discharge                       | -20~60°C                                           |      |
| Charge                          | -10~60°C                                           |      |
| Storage                         | -20~60°C                                           |      |
| Max.Discharge Current 77°F(25℃) | 1200A(5s)                                          |      |
| Short Circuit Current           | 3000A                                              |      |

#### No. 1 Battery Cells

High-end battery cells keep every cell's voltage, resistance, capacity, discharging always in sync

#### No. 2 Battery Protector

High precision IC keep performance more stable protect over load ,over charge , over discharge ,short circuit ,over voltage ,over current keep battery pack always safe and long life span

#### No. 3 Precision Welding Machine

Fully automatic precision welding machine can ensure that every battery can be welded firmly to prevent the danger of short circuit or power failure

#### No. 4 Aging Test Machine

every battery pack need to thorough charging and discharging test by the aging test machine to keep 100% qualified