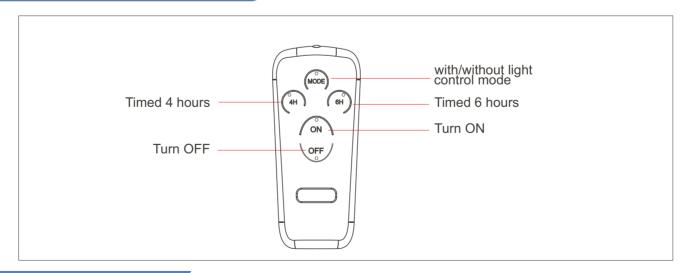

SOLAR**









#### **USER GUIDE**



#### Warning

- Please avoid looking directly at the light.
- The charging and dismantling process must be carried out in a safe place.
- Do not short-circuit, disassemble; do not put in the water and near the fire.
- without professionals, do not attempt to repair or replace the battery, the supplier shall not be responsible for any damage of the consequence of replacing or repairing the battery that not conducting by supplier.



#### Tips:

- 1.Installation direction of the solar panel is 5-10 degrees south to west,an angle of 35 degrees with the horizontal place.
- 2.Please install the solar panel in the sun direction to avoid a decting the power generation e ciency.
- 3.Please ensure the installation is stable.

#### CERTIFICATIONS OF PRODUCTS



# WWW.NELSONSOLAR.COM

## **NELSON SOLAR**