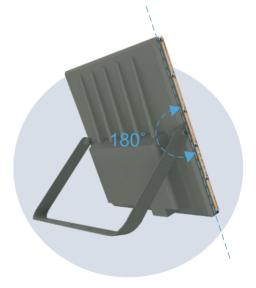

# • Adjustable Angle

180° can be adjusted at any angle for easier installation and is suitable for use in any location.