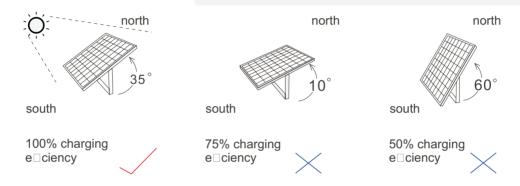

#### Tips:

- 1.Installation direction of the solar panel is 5-10 degrees south to west,an angle of 35 degrees with the horizontal place.
- 2.Please install the solar panel in the sun direction to avoid a decting the power generation e ciency.
- 3.Please ensure the installation is stable.