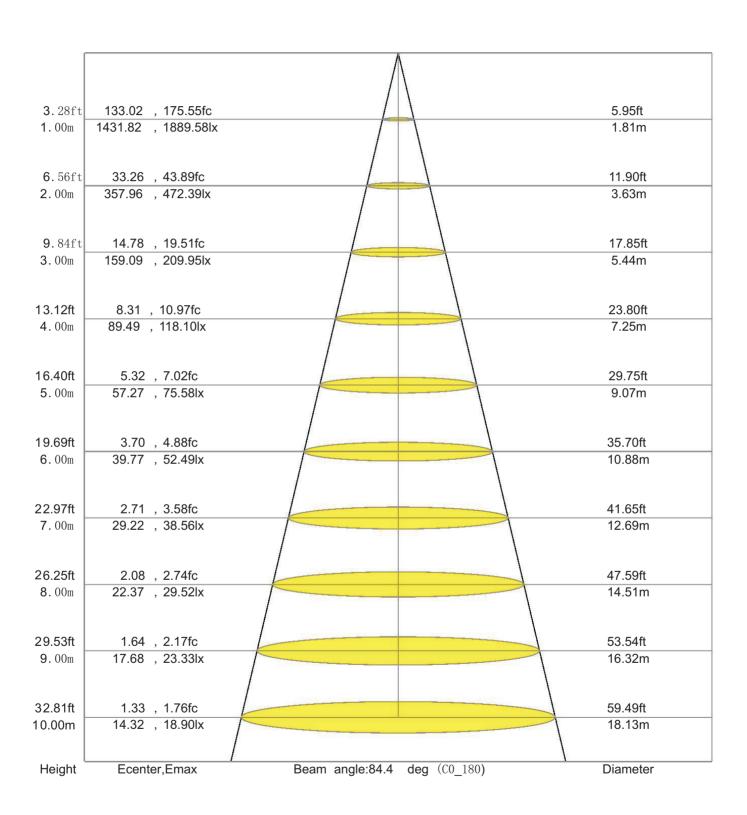

**BATTERY GUARANTEE OF QUALITY**



#### No. 1 Battery Cells

High-end battery cells keep every cell's voltage, resistance, capacity, discharging always in sync



#### No. 2 Battery Protector

High precision IC keep performance more stable protect over load ,over charge , over discharge ,short circuit ,over voltage ,over current keep battery pack always safe and long life span



#### No. 3 Precision Welding Machine

Fully automatic precision welding machine can ensure that every battery can be welded firmly to prevent the danger of short circuit or power failure



#### No. 4 Aging Test Machine

every battery pack need to thorough charging and discharging test by the aging test machine to keep 100% qualified

## WWW.NELSONSOLAR.COM

#### **NELSON SOLAR**









## LX-DISTANCE DIAGRAM



## WWW.NELSONSOLAR.COM

#### **NELSON SOLAR**









#### **USER GUIDE**



#### Warning

- Please avoid looking directly at the light.
- The charging and dismantling process must be carried out in a safe place.
- Do not short-circuit, disassemble; do not put in the water and near the fire.
- without professionals, do not attempt to repair or replace the battery, the supplier shall not be responsible for any damage of the consequence of replacing or repairing the battery that not conducting by supplier.



#### Tips:

- 1.Installation direction of the solar panel is 5-10 degrees south to west,an angle of 35 degrees with the horizontal place.
- 2.Please install the solar panel in the sun direction to avoid a decting the power generation e ciency.
- 3.Please ensure the installation is st