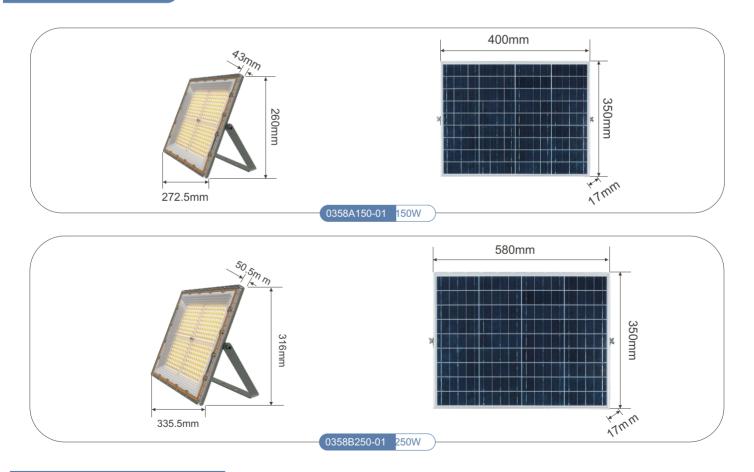

# **Product Size**

Dimensions(L\*W\*H):
 150W 272.5\*260\*43mm
 250W 335.5\*316\*50.5mm

## PRODUCT DIMENSION